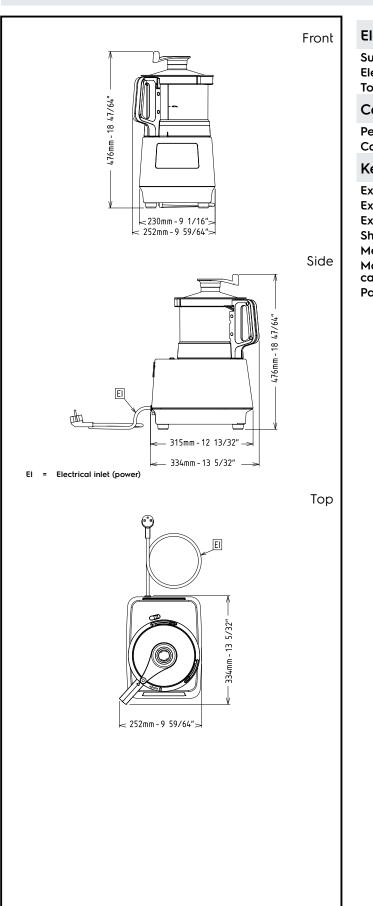

# Food Processor - TrinityPro Cutter Mixer 3,6 Lt Single Speed - Australia

| Electric                                                                                                                                                                                                        |                                                               |
|-----------------------------------------------------------------------------------------------------------------------------------------------------------------------------------------------------------------|---------------------------------------------------------------|
| Supply voltage:<br>Electrical power, max:<br>Total Watts:                                                                                                                                                       | 220-240 V/1N ph/50 Hz<br>0.5 kW<br>0.5 kW                     |
| Capacity:                                                                                                                                                                                                       |                                                               |
| Performance (up to):<br>Capacity:                                                                                                                                                                               | 3.6 litres                                                    |
| Key Information:                                                                                                                                                                                                |                                                               |
| External dimensions, Width:<br>External dimensions, Depth:<br>External dimensions, Height:<br>Shipping weight:<br>Meat mincing capacity:<br>Mayonnaise preparation<br>capacity:<br>Pastry preparation capacity: | 252 mm<br>334 mm<br>476 mm<br>18.1 kg<br>0 kg<br>0 kg<br>0 kg |