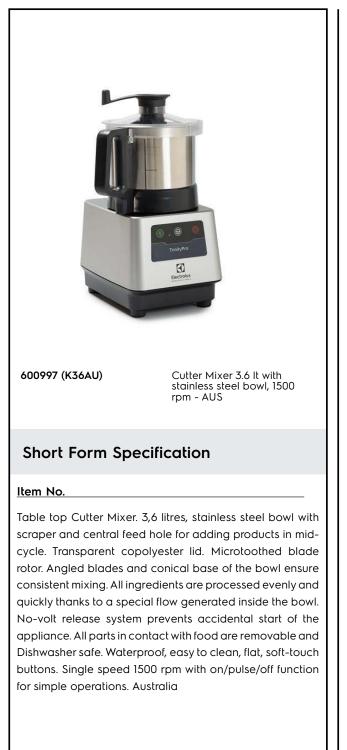

Food Processor TrinityPro Cutter Mixer 3,6 Lt -Single Speed - Australia

#### Main Features

ITEM #

SIS #

AIA #

<u>MODEL #</u> NAME #

- Tabletop cutter mixer and emulsifier allowing fast chopping, mixing, mincing, griding, liquidizing and kneading.
- Bowl/lid scraper included for uniform smooth results (emulsifying) and continuous working.
- Transparent lid, with funnel shaped hole, to add ingredients during use.
- All ingredients are processed evenly and quickly thanks to a special movement generated inside the bowl.
- Easy to clean and waterproof control panel with flat on/off button and pulse function.
- Pulse function for coarse chopping.
- All parts in contact with food are removable without the use of tools, completely dismountable and dishwasher safe.
- ErgoCert 4-star certification for ergonomic design and ease of use.
- Productivity up to 50 settings per service.
- Includes 3,6 liter stainless steel bowl with microtoothed blades rotor.

### Construction

- 1 speed: 1.500 rpm.
- Power: 500 Watts.
- Bowl in AISI 304 stainless steel.
- Micro-toothed blades in 420 AISI stainless steel and ergonomic scraper in resistant composite material to ensure consistent mixing.
- compact design, easy to move and store.
- IPX5 (IP55) waterproof, flat, touch-control panel.
- Main switch ON/OFF on the back of the appliance.
- Asynchronous industrial motor with no brushes for high reliability and quiet functioning, stainless steel motor shaft.
- Food safety assured in accordance to European directives and UK legislation. In addition, materials in contact with food, are BPA-free.
- Product safety conform to European directives, UK legislation and international health and safety standards.